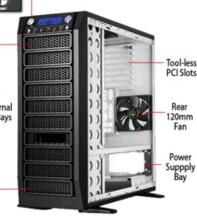

### m923 Mid-Tower ATX Case

If you want to be armed and ready for gaming combat, you need the ultimate weapon - the Ultra m923 ATX Mid-Tower PC case. This commanding chassis offers an incredible 18 drive bays (including ten 5.25-inch and eight 3.25-inch bays), and the convenience of two screw-less removable HDD cages, and a removable floppy cage. Plus, because your high-powered components will generate lots of heat, the Ultra m923 has the best cooling architecture in the business, featuring quiet, hardworking 120mm fans strategically located at the top, rear and front, along with a front LCD fan controller. And this masterful case boasts front USB, FireWire, HD audio, and AC 97 ports. All panels are removable for easy, too-free access when you need to expand, upgrade or maintain your PC's arsenal. Go into your next gaming battle armed and extremely dangerous with the new Ultra m923 ATX Mid-Tower case. Offered here at this exclusive factory direct price!

## **Specifications**

- · Color: Black
- · Drive Bays:

10 - 5.25" External Bays

1 - 3.5" External Bay

7 - 3.5" Internal Bays

· Form Factor:

ATX EATX

Micro ATX

- · Case Fans Included:
  - 3 Top, Front, and Rear 120mm Fans